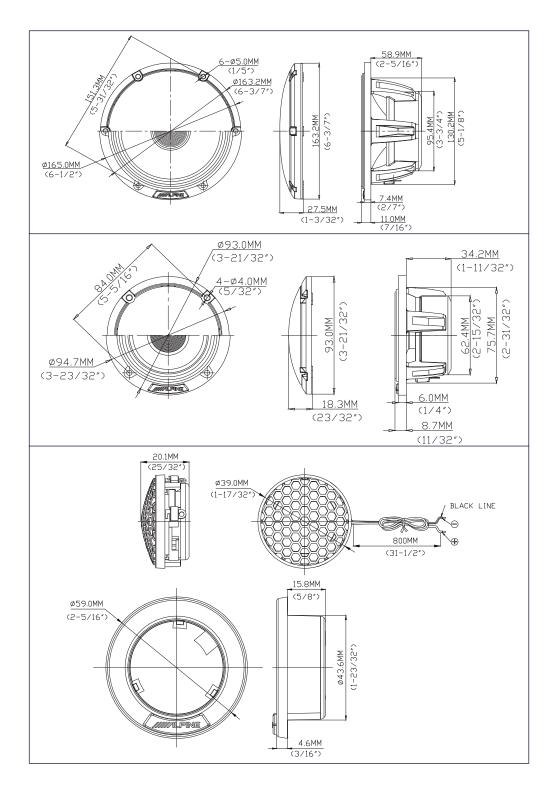

# 2 | SPECIFICATIONS

| SPEAKER UNIT | WEIGHT | DIAMETER |
|--------------|--------|----------|
| WOOFER       | 1240g  | 165mm    |
| MIDRANGE     | 405g   | 94.7mm   |
| TWEETER      | 72g    | 59mm     |

| POWER HANDLING (PEAK) | 240W |
|-----------------------|------|
| POWER HANDLING (RMS)  | 50W  |