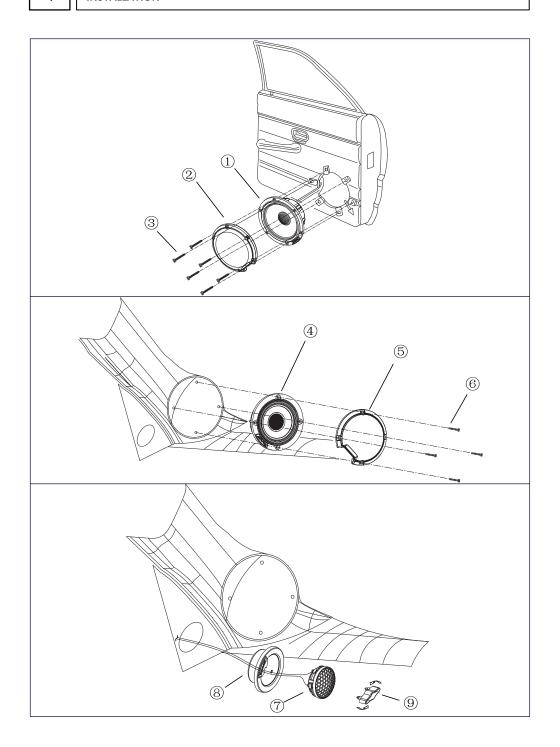

# **6.5 INCH 3-WAY SPEAKER SYSTEM**

1 SPEAKER SYSYEM PARTS

| WOOFER   | GRILLE (SOLD SEPARATELY) | SCREW M4×30mm       |
|----------|--------------------------|---------------------|
| ×2       | ×2                       | ₹15                 |
| MIDRANGE | MIDRANGE GRILE           | SCREW M3×21mm       |
| ×2       | ×2                       | 10 ×10              |
| TWEETER  | TWEETER FLUSH MOUNT      | TWEETER REMOVAL JIG |
| ×2       | spacerA ×2               | ×1                  |